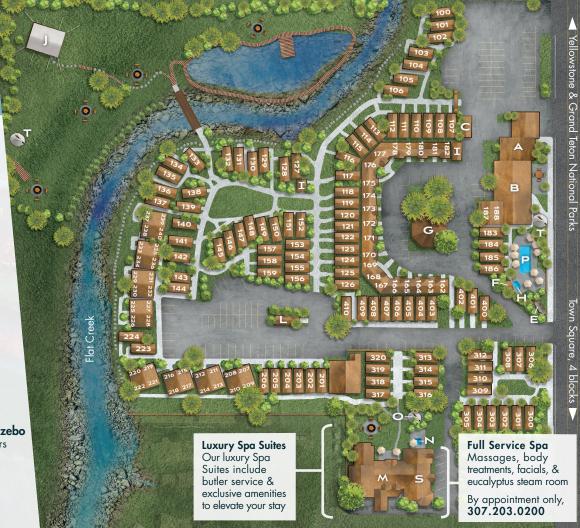

CREEKSIDE RESORT & SPA

- A. Lobby
- B. Bar & Bistro, Breakfast Room
- C. Adventure Cabin
- E. Historic Flk Antler Arch
- F. Sauna
- G. Fitness Gazebo
- H. Jacuzzi
- I. Ice & Vending
- J. Private Event Tent
- L. Guest Laundry, Ice, & Vending
- M. Spa Suites
- N. Spa Suites Private Hot Tub
- O. Spa Suites Private Teepee
- P. Family Pool
- **S.** Spa
- T. Teepee

Breakfast 6am - 10am Pool Hours 7am - 10pm Fitness Gazebo 24 hours

307.733.2357

For 24-hour Concierge, dial '0' info@rusticjh.com | Rusticinnatjh.com